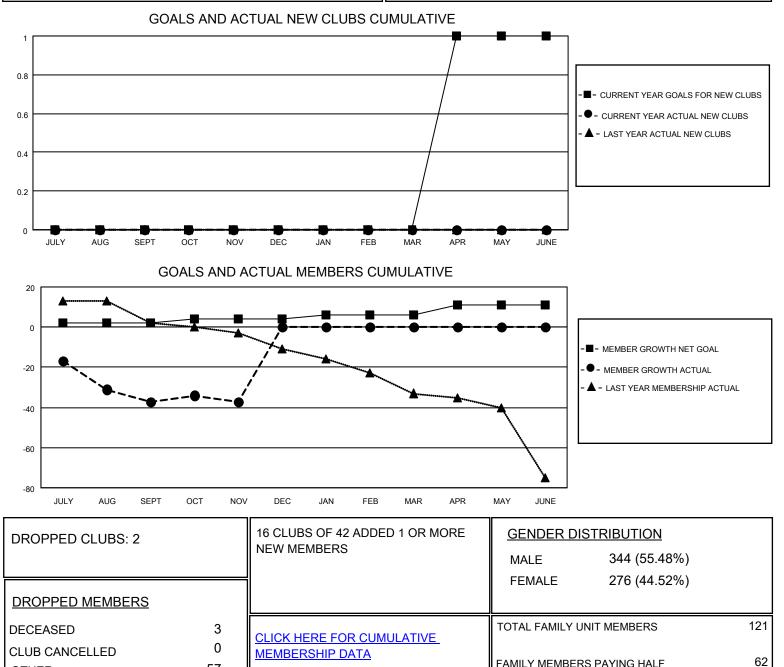

## LOCATION AUSTRALIA

District 201W1

Results as of: 11/30/2020

| Clubs                 |               |           |               | Members               |                        |                         |                                                    |
|-----------------------|---------------|-----------|---------------|-----------------------|------------------------|-------------------------|----------------------------------------------------|
| RESULTS FOR 2020-2021 |               |           |               | RESULTS FOR 2020-2021 |                        |                         |                                                    |
| QUARTER               | NEW CLUB GOAL | NEW CLUBS | DROPPED CLUBS | QUARTER MEME          | BER GROWTH NET<br>GOAL | MEMBER GROWTH<br>ACTUAL | DROPPED<br>MEMBERS ACTUAL<br>(including transfers) |
| JULY/AUG/SEPT         | 0             | 0         | 2             | JULY/AUG/SEPT         | 2                      | 14                      | 45                                                 |
| OCT/NOV/DEC           | 0             | 0         | 0             | OCT/NOV/DEC           | 2                      | 18                      | 15                                                 |
| JAN/FEB/MAR           | 0             | 0         | 0             | JAN/FEB/MAR           | 2                      | 0                       | 0                                                  |
| APR/MAY/JUNE          | 1             | 0         | 0             | APR/MAY/JUNE          | 5                      | 0                       | 0                                                  |